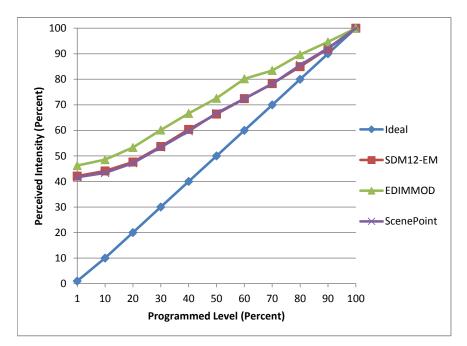

| Dimmer Tested Against:              | SDM12-EM | EDIMMOD | ScenePoint |
|-------------------------------------|----------|---------|------------|
| Pass/Fail                           | Pass     | Pass    | Pass       |
| Best-Fit Power Profile:             |          |         |            |
| Minimum ON                          | 12       | 7       | 12         |
| Maximum ON                          | 93       | 85      | 93         |
| Adjust                              | 100      | 100     | 100        |
| Light Output Range (vs. non-dimmed) |          |         |            |
| Maximum (Perceived)                 | 95.3%    | 95.7%   | 95.6%      |
| Minimum (Perceived)                 | 40.1%    | 44.2%   | 39.8%      |
| Minimum (Measured)                  | 16.1%    | 19.6%   | 15.8%      |

Linearity Curves (Best-fit Power Profile Applied):